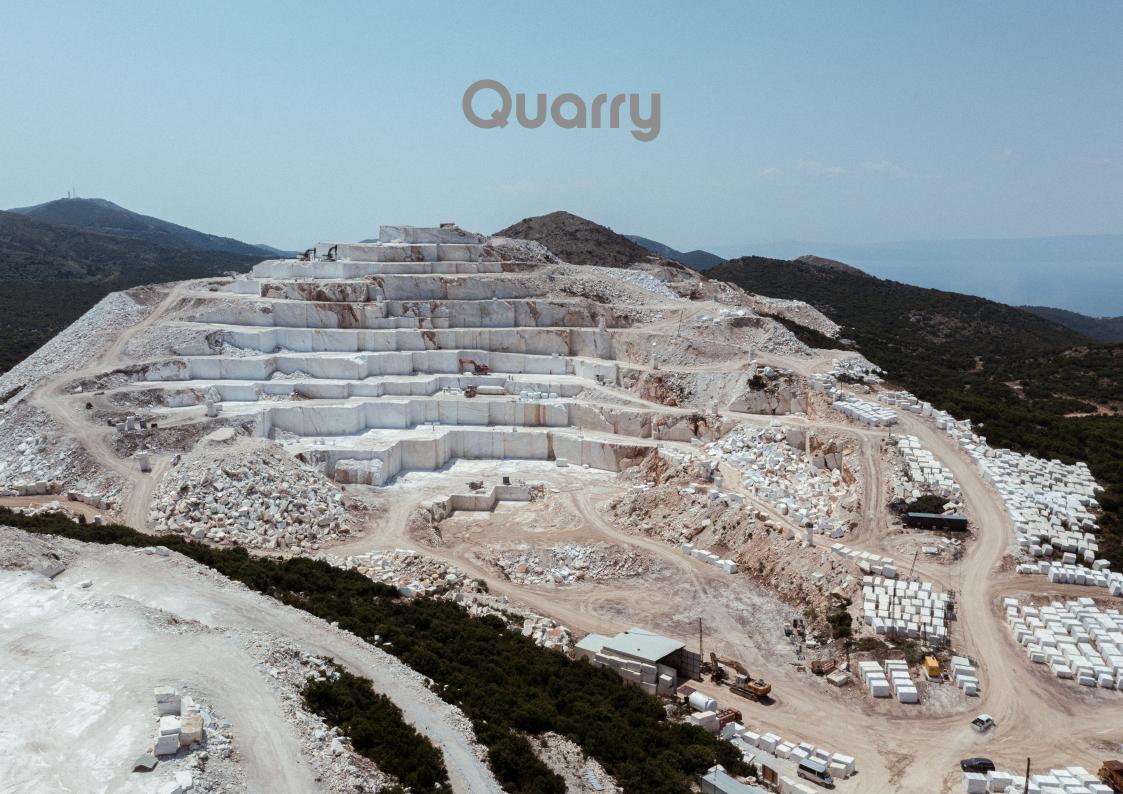

# About Defiliation Art

Production activity of DERELI, is concentrated in the modern Marmara Island Factory Quarry, between cutting-edge machines and highly specialized manpower, capable of developing and carrying out any type of order, guaranteeing an excellent result.

A young and innovative staff and a consistent teamwork are just some of the secrets at the base of our company's success.

Explore our new Grand Dolomite quarry factory, offering unique selections. Meet the highest standards of quality and design.